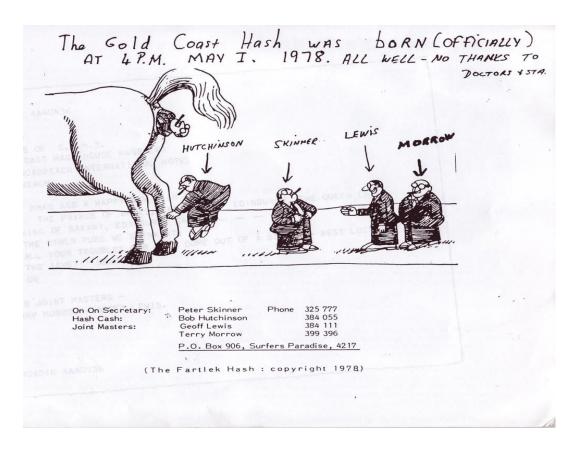

## GCH3 - The Gourmet Hash - Run # 2400

(Est. May 1 1978 - 46 Years Ago!)



## Join the Celebrations for Run # 2400: May 5th and 6th

May 5th - Sunday: From 5 pm until

whenever.....(Partners invited)

Where: SOPO Brewery, Southport - Plenty of Pizza,

Pints and Plonk

Parking: Unmetered Street

Contribution: \$20 per person - (includes

commemorative hand-out).

## May 6th - Monday May Day Holiday - 2400 Run (Hashers only)

Start: 5 pm Traditional Public Holiday Start

Where: Northside Emerald Lakes - Details to Follow.

Hare: Sir Black Stump

Contribution: Standard GCH3 Run/On On Fee - \$15 What: BYO. Plus there will be loads of Piss and GCH3

**Gourmet Tucker** 



On On S Bends On Sec Hash Trash/Drivel Master