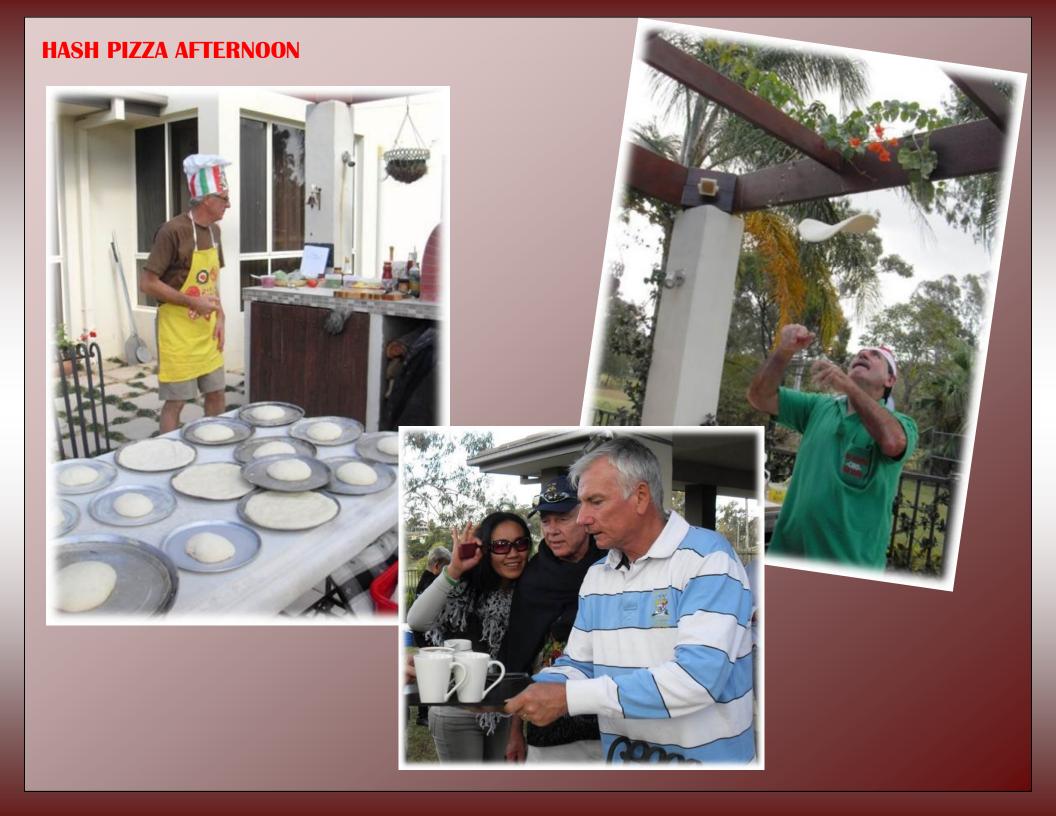

#### HASH PIZZA AFTERNOON

The "Shat Party" organised a fun day of good company, fine wine, music and Gourmet Pizzas.

Forty Hashers attended and ate their way though 15 kilograms of pizza dough, that's more than 70 pizzas.

Crocodile played mother and served cups of coffee before telling everyone to bugger off.

It must have been thirsty work because the recycling bin was over flowing.