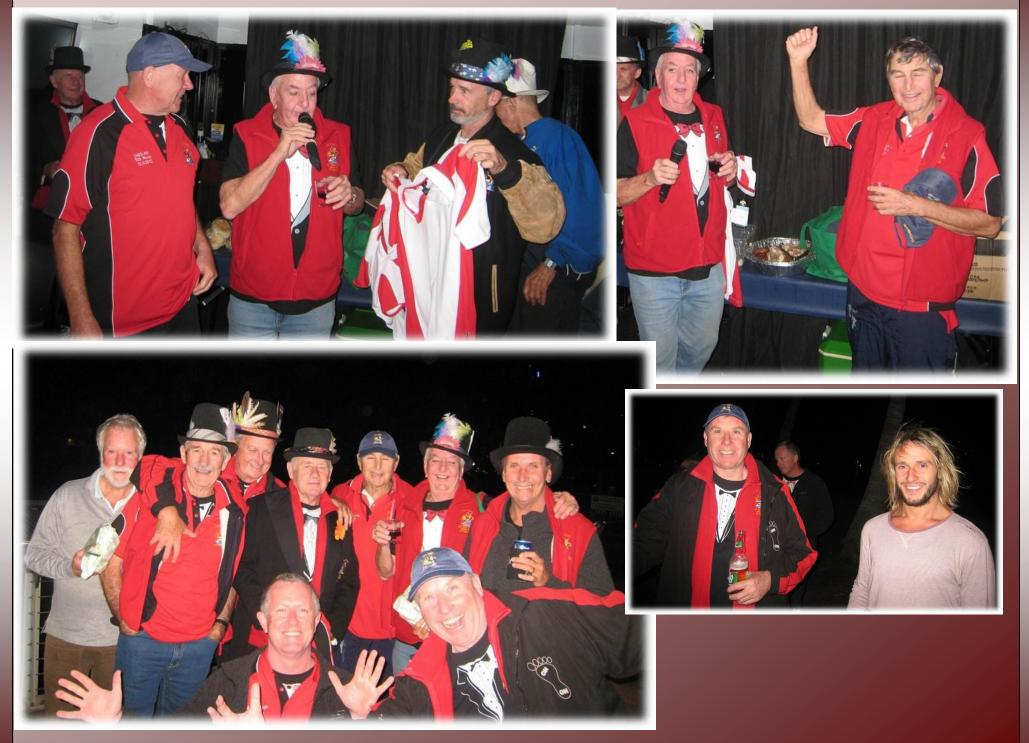

Such is the happenings at the Hierarchy's 1800<sup>th</sup> run. The event which was supposed to begin at 6pm saw most arriving early at 5:30pm to Budd's Beach, opposite the GM's palatial Beach Retreat. The 42 soles arrived to collect their signature bright red vests before tucking into the fine array of beers including birthday drinks provided by yours truly and Testicles ...

The two hour cruise soon wound to a conclusion and the pack wandered off into the night with some wisely departing for home and a few usual suspects not so wise, more to report at a later date no doubt.

I don't think it has been since the Nash Hash in '99 that we have attempted a boat trip so many thanks to Shat and fellow Hierarchy helpers for making the evening happen.

Thanks to all for participating in another fun event and thanks to our "outstanding" helpers and staff on the night for serving up a great 1800<sup>th</sup> Run.