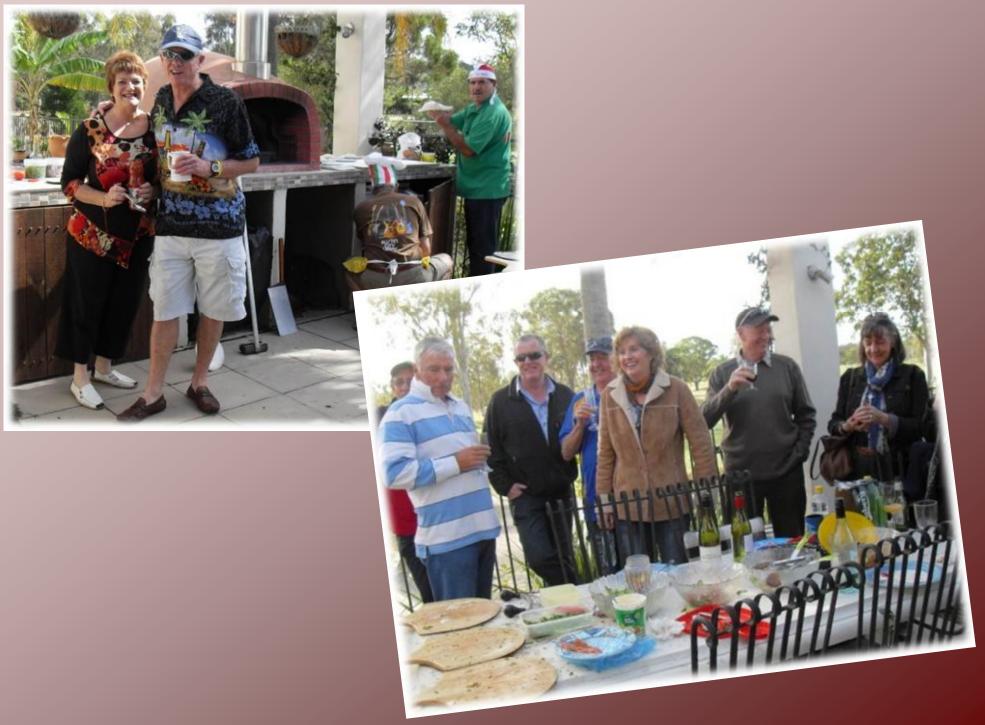

#### **FOOD & WINE ON A SUNDAY AFTERNOON**

Pictures tell the story. Fun was had by all who attended "The Shat Party" Sunday lunch at Burleigh Heads. Once again the order of the day was good food, fine wine and great company and all went home content, once all the wine bottles were empty.