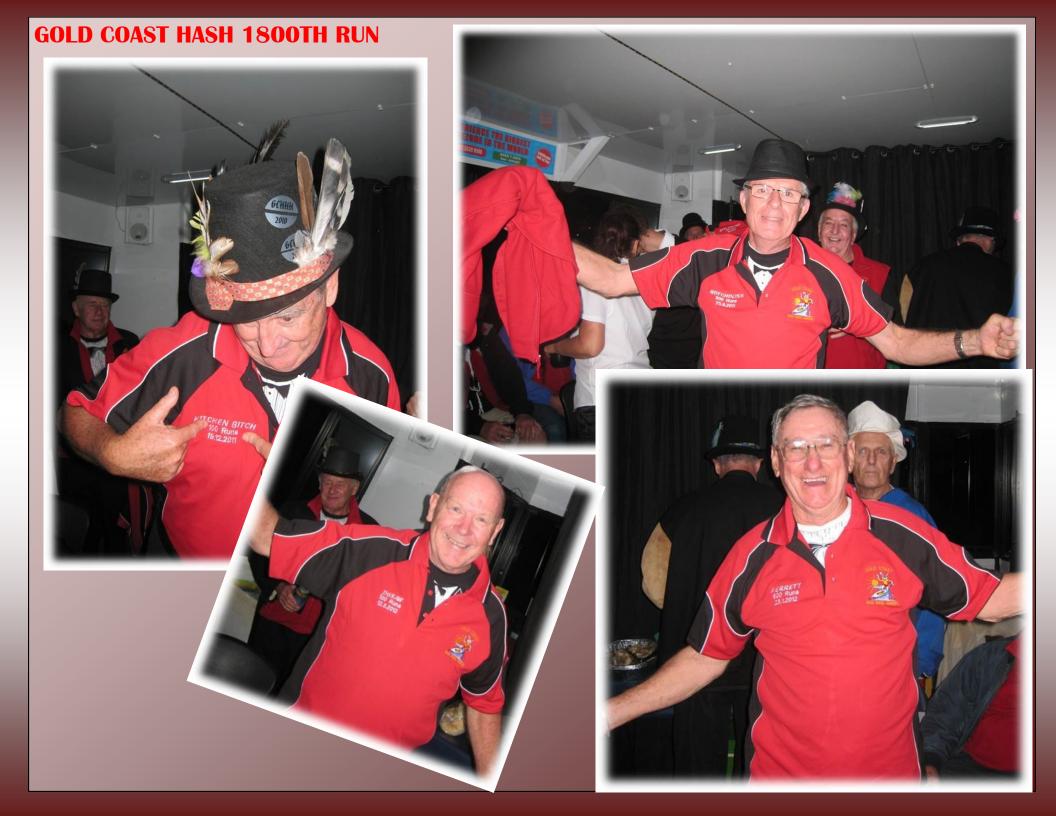

"It's for your headache."

"I don't have a headache."

He replies, "Gotcha!"

Run: 1800

Date: Monday 30<sup>th</sup> April 2012

Hare: Hierarchy 1800<sup>th</sup> Special Event

Venue: Budd's Beach & Surfers

Runners: 42

Such is the happenings at the Hierarchy's 1800<sup>th</sup> run. The event which was supposed to begin at 6pm saw most arriving early at 5:30pm to Budd's Beach, opposite the GM's palatial Beach Retreat. The 42 soles arrived to collect their signature bright red vests before tucking into the fine array of beers including birthday drinks provided by yours truly and Testicles ...